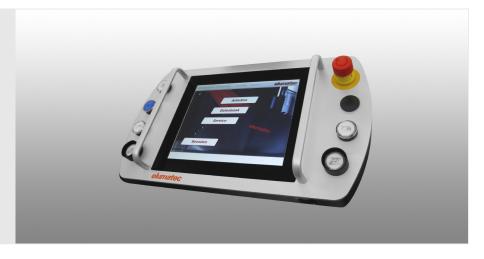

## **CONTROLLER VARIANTS**

- Machine available with 1 or 3 axes
- Absolute measuring system, independent of drive
- Pneumatic locking at position
- Robust, low-wear direct drive for moving saw unit
- Ergonomic location of the control unit
- Positioning accuracy +/-0.1 mm
- PC with Windows OS for operating the machine
- Multilingual user interface
- Remote online maintenance
- Switching between mm/inches
- 10.4" touchscreen
- Touch-optimised user interface
- Interface for NEDO measuring rod, label printer and barcode scanner
- USB port for data transfer
- Network connection for integration into company network

## **TECHNICAL SHEET**

06/09/2025

**E 570 PC CONTROL** 

E 570 / CONTROLLER VARIANTS