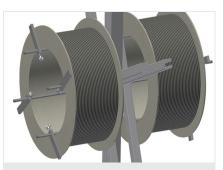

## **TECHNICAL SHEET**

06/09/2025

Gasket trolley DW 2

**Casters** 

Four casters, two of which have a fixing brake, provide a high degree of mobility and easy, safe handling

**Reel mounts** 

For two gasket reels. Mounts adjustable for any reel size.

**Unwinding brake** 

Unwinding brake for each reel

Storage area for tools

Practical tool tray located at working height