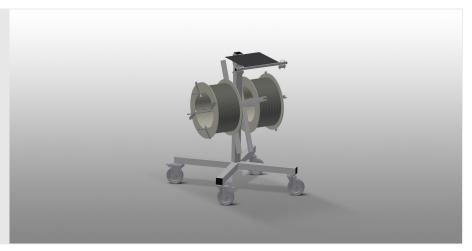

#### **GASKET TROLLEYS**

Gasket trolley for gasket reels

- Stable steel construction
- Two reel mounts
- Indispensable for gasket insertion
- Adjustable for any reel diameter
- Tool tray
- Four castors, two of which have a fixing brake

## **TECHNICAL SHEET**

06/09/2025

Gasket trolley DW 2

**Casters** 

Four casters, two of which have a fixing brake, provide a high degree of mobility and easy, safe handling

**Reel mounts** 

For two gasket reels. Mounts adjustable for any reel size.