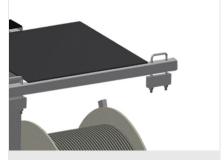

**Unwinding brake** 

Unwinding brake for each reel

Storage area for tools

Practical tool tray located at working height