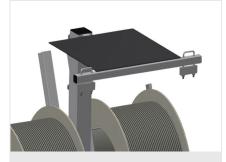

#### **GASKET TROLLEYS**

Gasket trolley for gasket reels

- Stable steel construction
- Two reel mounts
- Indispensable for gasket insertion
- Adjustable for any reel diameter
- Tool tray
- Four castors, two of which have a fixing brake

## **TECHNICAL SHEET**

06/09/2025

Gasket trolley DW 2

**Casters** 

Four casters, two of which have a fixing brake, provide a high degree of mobility and easy, safe handling

**Reel mounts** 

For two gasket reels. Mounts adjustable for any reel size.

**Unwinding brake** 

Unwinding brake for each reel

Storage area for tools

Practical tool tray located at working height