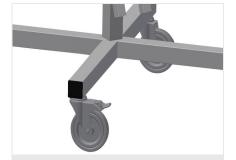

## **TECHNICAL SHEET**

06/09/2025

Gasket trolley DW 2

**Casters** 

Four casters, two of which have a fixing brake, provide a high degree of mobility and easy, safe handling

**Reel mounts** 

For two gasket reels. Mounts adjustable for any reel size.