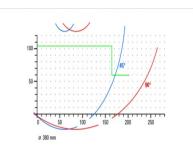

### **TECHNICAL SHEET**

28/08/2025

Double mitre saw DG 79 DG 79 + E 111

Double mitre saw DG 79

Double mitre saw DG 79

Double mitre saw DG 79

Double mitre saw DG 79

**Double mitre saw DG 79** Cutting diagram DG 79

#### DG 79 / DOUBLE MITRE SAWS

- Minimum cutting length at 90° 520 mm
- Minimum cutting length pivoted at 45° 520 mm
- Positive location points at 15°, 30°, and 45°
- Pivoting range from 0° to 45° continuously adjustable
- Hydro-pneumatic saw feed
- For cutting range, see cutting diagram
- Saw blade diameter 380 mm
- Saw blade speed 2,800 rpm
- Power supply 230/400 V, 3~, 50 Hz
- Power output per motor 3 kW
- Compressed air supply 7 bar