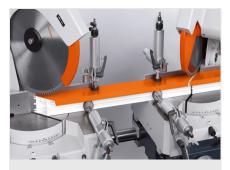

#### DOUBLE MITRE SAWS

- The solid cast construction with integrated turn table ensures optimal profile support for cutting to length with angular accuracy
- Continuous pivoting range adjustment of the saw heads from 0° to 45° to the left and right. This makes external and internal dimension cuts possible
- Vertical and horizontal pneumatic material clamping units ensures optimal profile fixation
- Equipped with saw blades as standard
- Equipped with digital display E 111 as standard
- Pulsed coolant system

#### DG 79 / DOUBLE MITRE SAWS

- Minimum cutting length at 90° 520 mm
- Minimum cutting length pivoted at 45° 520 mm
- Positive location points at 15°, 30°, and 45°
- Pivoting range from 0° to 45° continuously adjustable
- Hydro-pneumatic saw feed
- For cutting range, see cutting diagram
- Saw blade diameter 380 mm
- Saw blade speed 2,800 rpm
- Power supply 230/400 V, 3~, 50 Hz
- Power output per motor 3 kW
- Compressed air supply 7 bar