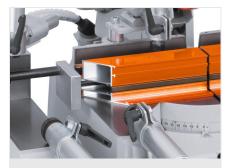

#### DOUBLE MITRE SAWS

- The solid cast construction with integrated turn table ensures optimal profile support for cutting to length with angular accuracy
- Continuous pivoting range adjustment of the saw heads from 0° to 45° to the left and right. This makes external and internal dimension cuts possible
- Vertical and horizontal pneumatic material clamping units ensures optimal profile fixation
- Equipped with saw blades as standard
- Equipped with digital display E 111 as standard
- Pulsed coolant system

#### DG 79 / DOUBLE MITRE SAWS

- Minimum cutting length at 90° 520 mm
- Minimum cutting length pivoted at 45° 520 mm
- Positive location points at 15°, 30°, and 45°
- Pivoting range from 0° to 45° continuously adjustable
- Hydro-pneumatic saw feed
- For cutting range, see cutting diagram
- Saw blade diameter 380 mm
- Saw blade speed 2,800 rpm
- Power supply 230/400 V, 3~, 50 Hz
- Power output per motor 3 kW
- Compressed air supply 7 bar