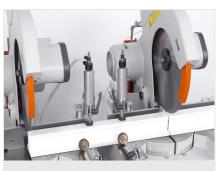

#### DOUBLE MITRE SAWS

- The solid cast construction with integrated turn table ensures optimal profile support for cutting to length with angular accuracy
- Continuous pivoting range adjustment of the saw heads from 0° to 45° to the left and right. This makes external and internal dimension cuts possible
- Vertical and horizontal pneumatic material clamping units ensures optimal profile fixation
- Equipped with saw blades as standard
- Equipped with digital display E 111 as standard
- Pulsed coolant system

#### DG 79 / DOUBLE MITRE SAWS

- Minimum cutting length at 90° 520 mm
- Minimum cutting length pivoted at 45° 520 mm
- Positive location points at 15°, 30°, and 45°
- Pivoting range from 0° to 45° continuously adjustable
- Hydro-pneumatic saw feed
- For cutting range, see cutting diagram
- Saw blade diameter 380 mm
- Saw blade speed 2,800 rpm
- Power supply 230/400 V, 3~, 50 Hz
- Power output per motor 3 kW
- Compressed air supply 7 bar