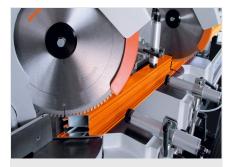

#### DOUBLE MITRE SAWS

- The solid cast construction with integrated turn table ensures optimal profile support for cutting to length with angular accuracy
- Continuous pivoting range adjustment of the saw heads from 0° to 45° to the left and right. This makes external and internal dimension cuts possible
- Vertical and horizontal pneumatic material clamping units ensures optimal profile fixation
- Equipped with saw blades as standard
- Equipped with digital display E 111 as standard
- Pulsed coolant system

#### DG 79 / DOUBLE MITRE SAWS

- Minimum cutting length at 90° 520 mm
- Minimum cutting length pivoted at 45° 520 mm
- Positive location points at 15°, 30°, and 45°
- Pivoting range from 0° to 45° continuously adjustable
- Hydro-pneumatic saw feed
- For cutting range, see cutting diagram
- Saw blade diameter 380 mm
- Saw blade speed 2,800 rpm
- Power supply 230/400 V, 3~, 50 Hz
- Power output per motor 3 kW
- Compressed air supply 7 bar