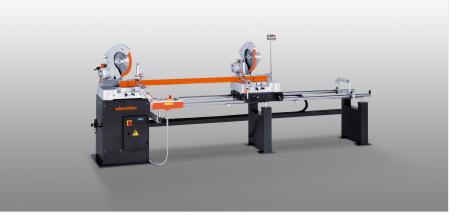

#### DOUBLE MITRE SAWS

- The solid cast construction with integrated turn table ensures optimal profile support for cutting to length with angular accuracy
- Continuous pivoting range adjustment of the saw heads from 0° to 45° to the left and right. This makes external and internal dimension cuts possible
- Vertical and horizontal pneumatic material clamping units ensures optimal profile fixation
- Equipped with saw blades as standard
- Equipped with digital display E 111 as standard
- Pulsed coolant system

### **TECHNICAL SHEET**

28/08/2025

Double mitre saw DG 79 DG 79 + E 111

Double mitre saw DG 79

Double mitre saw DG 79

Double mitre saw DG 79

Double mitre saw DG 79

**Double mitre saw DG 79** Cutting diagram DG 79