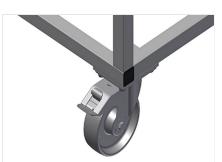

## **TECHNICAL SHEET**

06/09/2025

Hardware trolley BW 7002

Casters

Four casters, two of which have a fixing brake, provide a high degree of mobility and easy, safe handling

Compartments

Four casters, two of which have a fixing brake, provide a high degree of mobility and easy, safe handling