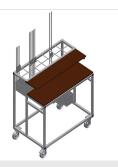

## **TECHNICAL SHEET**

06/09/2025

Hardware trolley BW 7002

Casters

Four casters, two of which have a fixing brake, provide a high degree of mobility and easy, safe handling

Compartments

Four casters, two of which have a fixing brake, provide a high degree of mobility and easy, safe handling