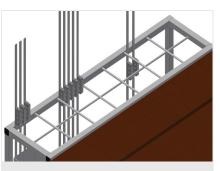

Storage area Two storage areas for tools and accessories

elumatec AG Pinacher Straße, 61 75417 Mühlacker Germany Tel +49 7041-14-184 sales@elumatec.com www.elumatec.com The right to make technical alterations is reserved.

- Length 1,110 mm
- Width 710 mm
- Height 1,090 mm
- Weight 50 kg
- Load 300 kg
- Roller diameter 125 mm
- Seven compartments

elumatec AG Pinacher Straße, 61 75417 Mühlacker Germany Tel +49 7041-14-184 sales@elumatec.com www.elumatec.com The right to make technical alterations is reserved.