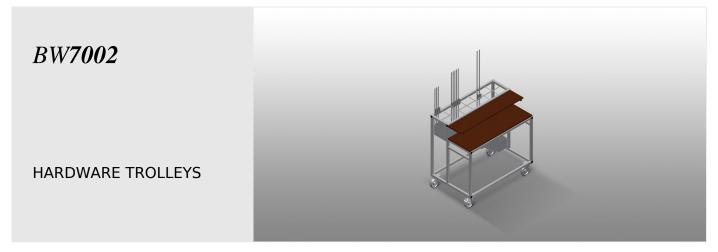

06/09/2025

Hardware trolley for providing an organised arrangement of hardware

- Stable steel construction
- Two wooden shelves
- Equipped for the mounting of a punch press
- Four castors, two of which have a fixing brake

## **TECHNICAL SHEET**

06/09/2025

Hardware trolley BW 7002

Casters

Four casters, two of which have a fixing brake, provide a high degree of mobility and easy, safe handling

Compartments

Four casters, two of which have a fixing brake, provide a high degree of mobility and easy, safe handling

- Length 1,110 mm
- Width 710 mm
- Height 1,090 mm
- Weight 50 kg
- Load 300 kg
- Roller diameter 125 mm
- Seven compartments

elumatec AG Pinacher Straße, 61 75417 Mühlacker Germany Tel +49 7041-14-184 sales@elumatec.com www.elumatec.com The right to make technical alterations is reserved.