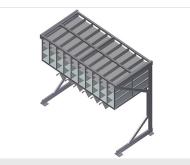

# **TECHNICAL SHEET**

06/09/2025

Hardware rack with 40 compartments for orderly hardware storage at the sash assembly station

- Stable steel construction
- Hardware rack with 40 compartments
- With six angled supports for corner linkage gears

### BR 40 / RACK SYSTEMS

- Length 3,100 mm
- Width 1,525 mm
- Height 2,100 mm
- 40 compartments
- Lower compartment size 265 x 200 mm
- Upper compartment size 265 x 100 mm
- Safe load approx. 800 kg
- Weight 400 kg