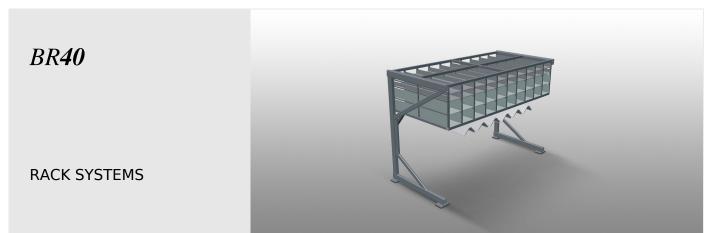

# **TECHNICAL SHEET**

06/09/2025

Hardware rack with 40 compartments for orderly hardware storage at the sash assembly station

- Stable steel construction
- Hardware rack with 40 compartments
- With six angled supports for corner linkage gears

# **TECHNICAL SHEET**

06/09/2025

Hardware rack BR 40

Hardware rack BR 40

### BR 40 / RACK SYSTEMS

- Length 3,100 mm
- Width 1,525 mm
- Height 2,100 mm
- 40 compartments
- Lower compartment size 265 x 200 mm
- Upper compartment size 265 x 100 mm
- Safe load approx. 800 kg
- Weight 400 kg