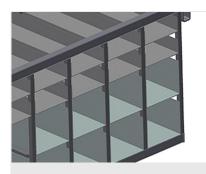

## **TECHNICAL SHEET**

06/09/2025

Hardware rack BR 36

**Compartments** For orderly hardware storage at the sash assembly station.For quick access to hardware components

Angled supports With six angled supports for corner linkage gears

06/09/2025

Hardware rack with 36 compartments for orderly hardware storage at the sash assembly station

- Stable steel construction
- Hardware rack with 36 compartments
- With six angled supports for corner linkage gears
- Space for a monitor, with keyboard holder