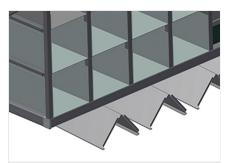

## **TECHNICAL SHEET**

06/09/2025

Hardware rack BR 36

**Compartments** For orderly hardware storage at the sash assembly station.For quick access to hardware components

Angled supports With six angled supports for corner linkage gears