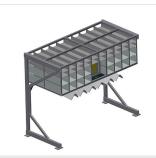

## **TECHNICAL SHEET**

06/09/2025

Hardware rack BR 36

**Compartments** For orderly hardware storage at the sash assembly station.For quick access to hardware components

Angled supports With six angled supports for corner linkage gears

## BR 36 / RACK SYSTEMS

- Length 3,100 mm
- Width 1,525 mm
- Height 2,100 mm
- 36 compartments
- Lower compartment size 265 x 200 mm
- Upper compartment size 265 x 100 mm
- Safe load approx. 800 kg
- Weight 400 kg