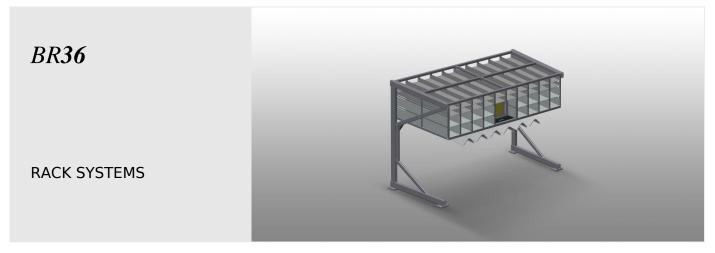

06/09/2025

Hardware rack with 36 compartments for orderly hardware storage at the sash assembly station

- Stable steel construction
- Hardware rack with 36 compartments
- With six angled supports for corner linkage gears
- Space for a monitor, with keyboard holder

## **TECHNICAL SHEET**

06/09/2025

Hardware rack BR 36

**Compartments** For orderly hardware storage at the sash assembly station.For quick access to hardware components

Angled supports With six angled supports for corner linkage gears

## BR 36 / RACK SYSTEMS

- Length 3,100 mm
- Width 1,525 mm
- Height 2,100 mm
- 36 compartments
- Lower compartment size 265 x 200 mm
- Upper compartment size 265 x 100 mm
- Safe load approx. 800 kg
- Weight 400 kg