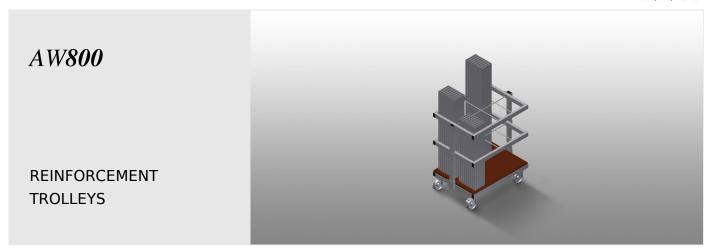

## **TECHNICAL SHEET**

08/09/2025

Trolley for transporting and providing a sorted selection of cut-to-length reinforcement profiles

- Stable steel construction
- Vertical storage and transportation of steel profiles
- Compact outside dimensions
- Well-organised arrangement of fixed-length profiles
- Four castors, two of which have a fixing brake

# **TECHNICAL SHEET**

08/09/2025

Reinforcement trolley AW 800

**Compartments** 

Six compartments, compartment size 190 x 265 mm  $\,$ 

**Grid frame** 

Two grid frames with height adjustment

### AW 800 / REINFORCEMENT TROLLEYS

- Length 800 mm
- Width 600 mm
- Height 960 mm
- Six compartments
- Weight 35 kg
- Load 400 kg
- Roller diameter 125 mm