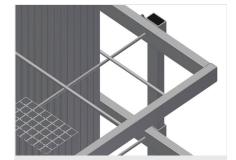

# **TECHNICAL SHEET**

08/09/2025

Reinforcement trolley AW 800

**Compartments** 

Six compartments, compartment size 190 x 265 mm  $\,$ 

**Grid frame** 

Two grid frames with height adjustment