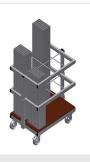

# **TECHNICAL SHEET**

08/09/2025

Reinforcement trolley AW 800

**Compartments** 

Six compartments, compartment size 190 x 265 mm  $\,$ 

**Grid frame** 

Two grid frames with height adjustment