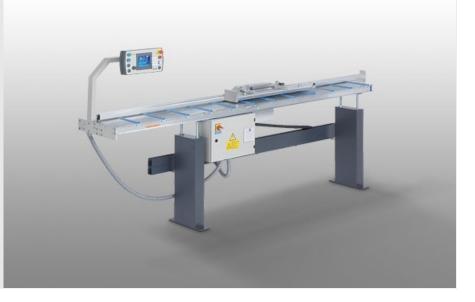

09/09/2025

Measuring Systems

Length Stop and

- Length stop and measuring system with 1-axis control for cutting-length positioning
- For cutting aluminium profiles to length accurately
- For mounting on all single-head saws (right-hand side)
- Stop carriage can be folded back for positioning of profiles
- Automatic retraction unit: No re-cutting by the saw blade (optional)
- Patented rail and carriage system

## Length variants

- 3,000 mm
- 4,500 mm
- 6,000 mm

Variant for left-hand attachment on request