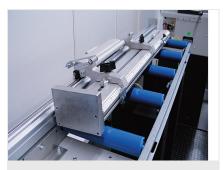

### AMS 200 / LENGTH STOP AND MEASURING SYSTEMS

- Measuring system is independent of drive
- Positioning accuracy +/- 0.1 mm per metre
- Power supply 230 V, 1~, 50/60 Hz
- Pneumatic locking at position
- 5.7" matrix display with membrane keyboard and hand wheel for navigation through the operation menus
- Memory for 1,000 data records. Correction values for profiles
- The block number, length dimension, profile number, angular position and quantity can be saved in the memory
- USB port on the front