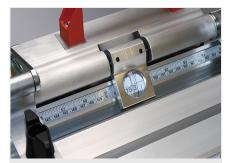

### AMS 200 / LENGTH STOP AND MEASURING SYSTEMS

- Measuring system is independent of drive
- Positioning accuracy +/- 0.1 mm per metre
- Power supply 230 V, 1~, 50/60 Hz
- Pneumatic locking at position
- 5.7" matrix display with membrane keyboard and hand wheel for navigation through the operation menus
- Memory for 1,000 data records. Correction values for profiles
- The block number, length dimension, profile number, angular position and quantity can be saved in the memory
- USB port on the front