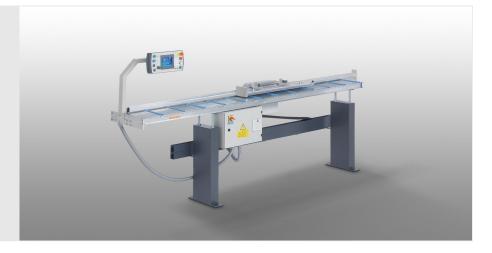

# AMS200

Length Stop and Measuring Systems

Length stop and measuring system with automatic cutting length adjustment and E 355 positioning controller

- For cutting aluminium profiles to length accurately
- For mounting on all single-head saws (right-hand side)
- Stop carriage can be folded back for positioning of profiles
- Automatic retraction unit: No re-cutting by the saw blade (option)
- Patented rail and carriage system

### AMS 200 / LENGTH STOP AND MEASURING SYSTEMS

- Measuring system is independent of drive
- Positioning accuracy +/- 0.1 mm per metre
- Power supply 230 V, 1~, 50/60 Hz
- Pneumatic locking at position
- 5.7" matrix display with membrane keyboard and hand wheel for navigation through the operation menus
- Memory for 1,000 data records. Correction values for profiles
- The block number, length dimension, profile number, angular position and quantity can be saved in the memory
- USB port on the front