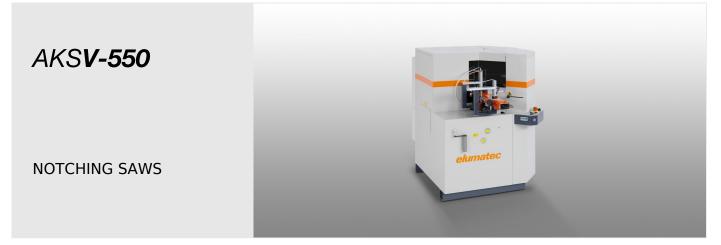

## **TECHNICAL SHEET**

Notching saw AKS V-550

Notching saw AKS V-550

Notching saw AKS V-550

elumatec AG Pinacher Straße, 61 75417 Mühlacker Germany Tel +49 7041-14-184 sales@elumatec.com www.elumatec.com The right to make technical alterations is reserved.

## AKS V-550 / NOTCHING SAWS

Saw unit for notch cuts fixed at 0°:

- Saw blade diameter 350 mm
- Power output 2 kW with motor brake
- Saw blade speed 2,800 rpm

Saw unit for notch cuts  $90^{\circ}+45^{\circ}$  and  $90^{\circ}-20^{\circ}$ :

- Saw blade diameter 550 mm
- Power output 3 kW with motor brake
- Saw blade speed 2,800 rpm
- Maximum notch size: 210 mm x 100 mm
- Compressed air supply 7 bar
- Weight 480 kg

elumatec AG Pinacher Straße, 61 75417 Mühlacker Germany Tel +49 7041-14-184 sales@elumatec.com www.elumatec.com The right to make technical alterations is reserved.