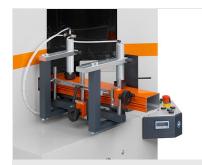

28/08/2025

- Notching for cross-bars in curtain wall manufacturing
- Precise and safe notching is ensured because the workpiece is fixed and only the saw units move
- The cutting depth is set using an analogue display
- Manual adjustment of 550mm saw blade cutting angles with digital angle display
- Horizontal and vertical profile clamping
- 2-hand operation for sawing cycle

## AKS V-550 / NOTCHING SAWS

Saw unit for notch cuts fixed at 0°:

- Saw blade diameter 350 mm
- Power output 2 kW with motor brake
- Saw blade speed 2,800 rpm

Saw unit for notch cuts  $90^{\circ}+45^{\circ}$  and  $90^{\circ}-20^{\circ}$ :

- Saw blade diameter 550 mm
- Power output 3 kW with motor brake
- Saw blade speed 2,800 rpm
- Maximum notch size: 210 mm x 100 mm
- Compressed air supply 7 bar
- Weight 480 kg

elumatec AG Pinacher Straße, 61 75417 Mühlacker Germany Tel +49 7041-14-184 sales@elumatec.com www.elumatec.com The right to make technical alterations is reserved.