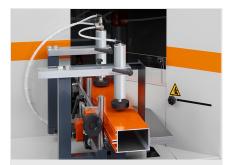

28/08/2025

- Notching for cross-bars in curtain wall manufacturing
- Precise and safe notching is ensured because the workpiece is fixed and only the saw units move
- The cutting depth is set using an analogue display
- Manual adjustment of 550mm saw blade cutting angles with digital angle display
- Horizontal and vertical profile clamping
- 2-hand operation for sawing cycle

## AKS V-550 / NOTCHING SAWS

Saw unit for notch cuts fixed at 0°:

- Saw blade diameter 350 mm
- Power output 2 kW with motor brake
- Saw blade speed 2,800 rpm

Saw unit for notch cuts  $90^{\circ}+45^{\circ}$  and  $90^{\circ}-20^{\circ}$ :

- Saw blade diameter 550 mm
- Power output 3 kW with motor brake
- Saw blade speed 2,800 rpm
- Maximum notch size: 210 mm x 100 mm
- Compressed air supply 7 bar
- Weight 480 kg

elumatec AG Pinacher Straße, 61 75417 Mühlacker Germany Tel +49 7041-14-184 sales@elumatec.com www.elumatec.com The right to make technical alterations is reserved.