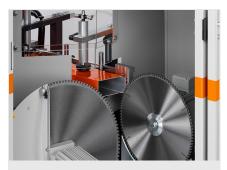

## AKS V-550 / NOTCHING SAWS

Saw unit for notch cuts fixed at 0°:

- Saw blade diameter 350 mm
- Power output 2 kW with motor brake
- Saw blade speed 2,800 rpm

Saw unit for notch cuts  $90^{\circ}+45^{\circ}$  and  $90^{\circ}-20^{\circ}$ :

- Saw blade diameter 550 mm
- Power output 3 kW with motor brake
- Saw blade speed 2,800 rpm
- Maximum notch size: 210 mm x 100 mm
- Compressed air supply 7 bar
- Weight 480 kg

elumatec AG Pinacher Straße, 61 75417 Mühlacker Germany Tel +49 7041-14-184 sales@elumatec.com www.elumatec.com The right to make technical alterations is reserved.